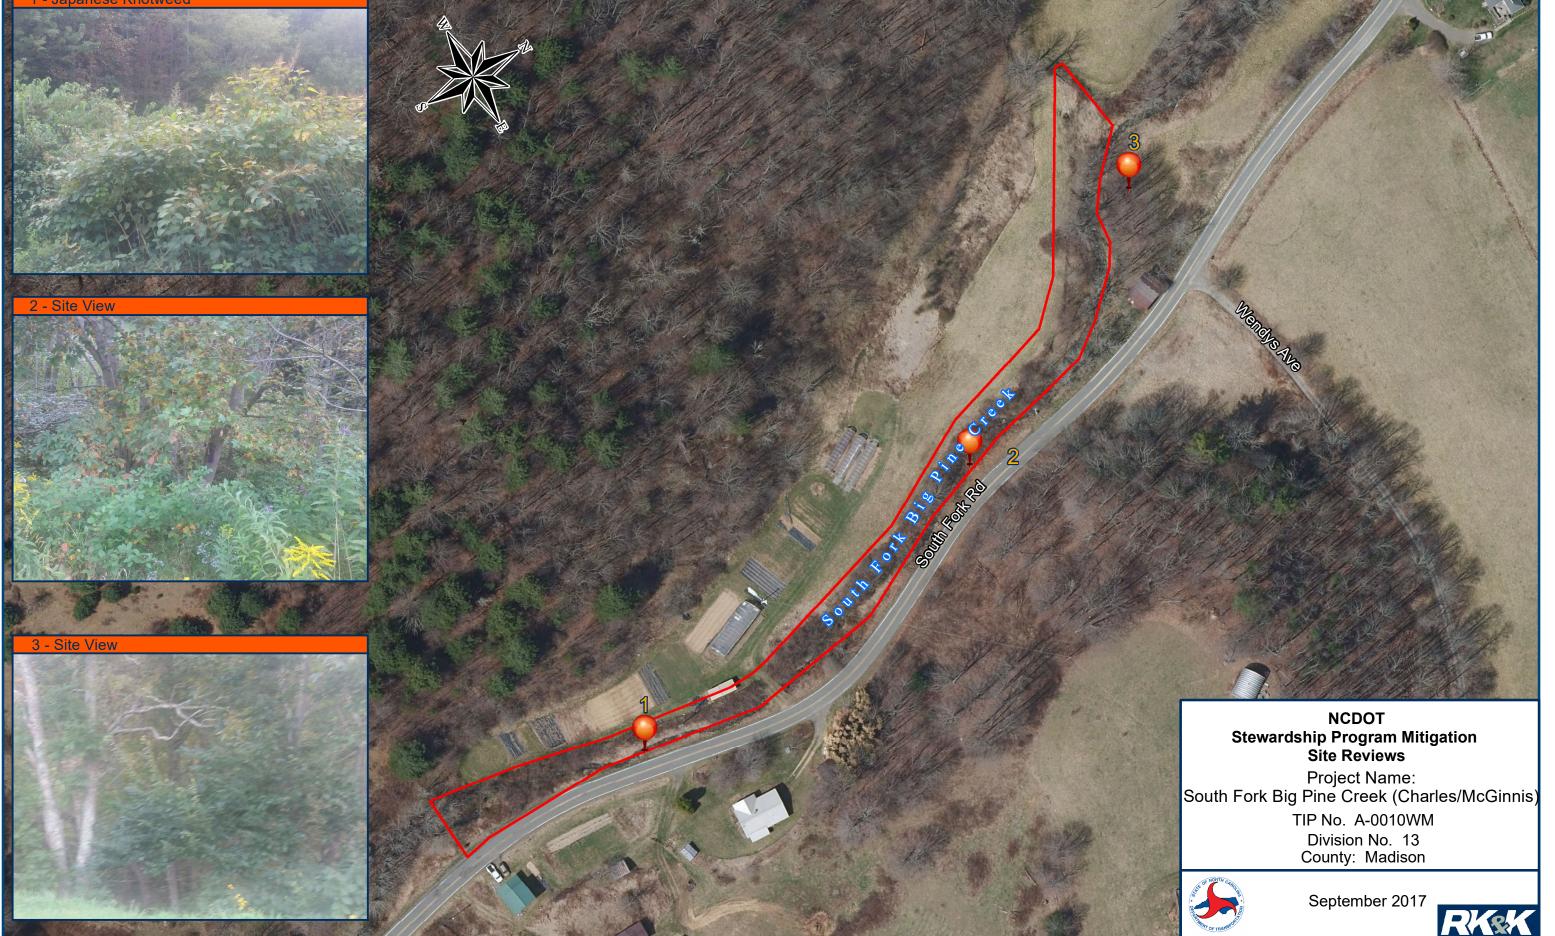

## WHICH MANMADE ACTIVITIES / CHANGES HAVE TAKEN PLACE SINCE LAST MONITORING?

Check all that apply. Note location and extent. Document with photos. NEW STRUCTURE / DUMPING OR STORING NEW TRAILS OR ROADS CONSTRUCTION EXCAVATION TIMBER HARVEST/ ALTERATION TO DRAINAGE (DREDGING, FILLING, GRADING, VEGETATIVE CUTTING PATTERNS/WATER QUALITY MINING) ☐ INDUSTRIAL, RESIDENTIAL, OR SUBDIVISION LAND CLEARING COMMERCIAL USE MOTORIZED VEHICLE AGRICULTURAL USE TRESPASS/VANDALISM DAMAGE OTHER ACTIVITIES / CHANGES? ENCROACHMENT FROM ACTIVITY ON (Please Explain) ADJACENT PROPERTY ABUTTING LAND No Change EXPLAIN: REQUEST FOLLOW-UP BY PROGRAM MANAGER ☐YES  $\square$ No FOR POSSIBLE VIOLATIONS. Were corrective actions □No **EXPLAIN:** YES completed for previous inspection(s)? N/A Are you aware of any plans **EXPLAIN:** No **YES** that may affect property? Are there concerns about **EXPLAIN: YES**  $\square$ No boundaries by adjacent property owners? Are there changes in land use **EXPLAIN:** on adjacent property? YES  $\square$ No Are deed restrictions being  $\square$ No **EXPLAIN:** YES adhered to? If new property owner, do □No they have a written copy of YES the restrictions? **ATTACHMENTS:** 1) MAP OF PERMANENT PHOTO PLOTS 2) PHOTOGRAPHS WITH CAPTIONS 3) MAP AND PHOTOGRAPHS WITH CAPTIONS OF RELEVANT NATURAL AND MANMADE ACTIVITIES